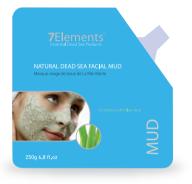

#### FACIAL MUD MASK

250G

CODE : EL002

Facial Mud Mask is based on an advanced formula composed of Dead Sea Minerals from the Dead Sea Mud that gently purifies and cleans clogged pores. The Mud Mask is a Dead Sea Cosmetics product that combines herbal complexes of Aloe Vera . This unique Dead Sea mud mask nourishes the skin, leaving it smooth and fresh.