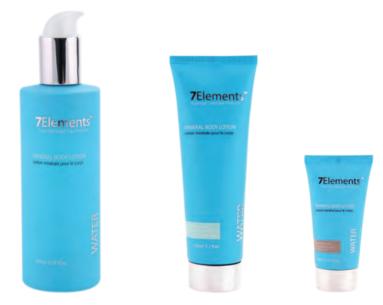

#### MINERAL BODY LOTION

A blend of Dead Sea minerals and rich natural oils, including argania and borage, in a powerful, nourishing and hydrating lotion that calms and conditions, rapidly absorbed to leave the skin feeling silky soft.

**5**0ml CODE : EL006

260ml CODE : EL005

150ml