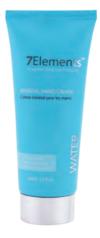

#### MINERAL HAND CREAM

This grease-free mineral mud blend absorbs deeply into your dry skin to improve its natural moisture levels. while relieving scaling and itching, leaving your hands feeling repaired, nourished and smooth.

Aloe Vera extract softens and smoothes very dry and sensitive skin while Jojoba Seed Oil locks and seals in moisture.