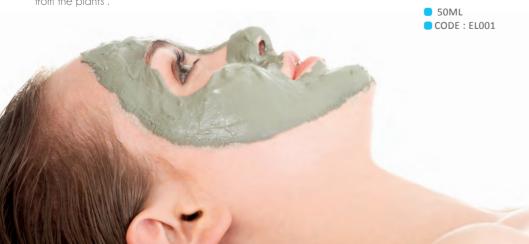

#### FACIAL MUD MASK

250G

CODE : EL002

Facial Mud Mask is based on an advanced formula composed of Dead Sea Minerals from the Dead Sea Mud that gently purifies and cleans clogged pores. The Mud Mask is a Dead Sea Cosmetics product that combines herbal complexes of Aloe Vera . This unique Dead Sea mud mask nourishes the skin, leaving it smooth and fresh.