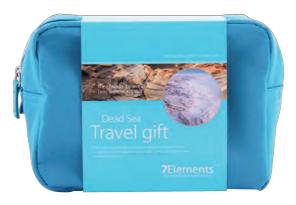

#### DEAD SEA TRAVEL GIFT

Indulge your mind and body in pleasure and share it with loved ones with these collections of skin and body care products made from the most revitalizing minerals and mud from the Dead Sea. We have combined our most essential products for your skin in a complete gift package. Each product is loaded with the rich natural Dead Sea minerals and elements, all geared up to bring your skin to perfection.

GIFT SET CONTAINS:

MINERAL SHOWER GEL 50ML I MINERAL SHAMPOO 50ML I MINERAL HAR CONDITIONER 50ML I MINERAL BODY LOTION 50ML I MUD SOAP 100G I PURIFYING FACIAL MUD MSAK 50ML I LUXURY TOWEL.

MUHTASEB COSMETICS FACTORY Amman - Jordan P.O.Box 710338 Jordan 11171 visit our website www.7elementsdeadsea.com E-mail : info@7elementsdeadsea.com